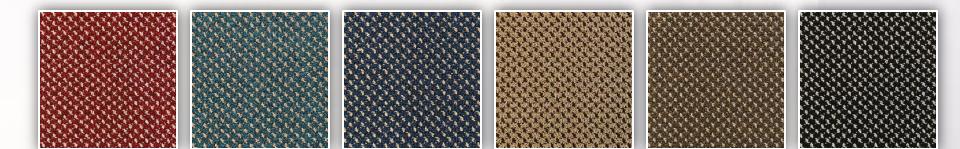

Our dedication to manufacturing which has ensured the superior quality of our carpets also means we can push colours in modern directions, safe in the knowledge that the results will have the desired depth and finish. We're excited by the bold shades we offer, from vibrant maroons and rust to dramatic beige and greys. In modern interiors, there are no rules – there's no need to temper a bright carpet in a busy hallway with neutral walls if you don't want to.

CONFET

Broad Loom Carpet

Graphic Loop Pile Collection

## **Technical Specifications**

Construction - Graphic Loop Pile Yarn Type - 100% Solution Dyed P.P Gauge - 1/10 Gauge Pile Weight - 550 GSM +/- 5% Total Weight - 1450 GSM +/-5% Pile Height - 4 MM Primary Backing - Woven Polypropylene Secondary Backing - Action Back Standard Roll Width - 4 MTR. Standard Roll Length - 30 MTR.