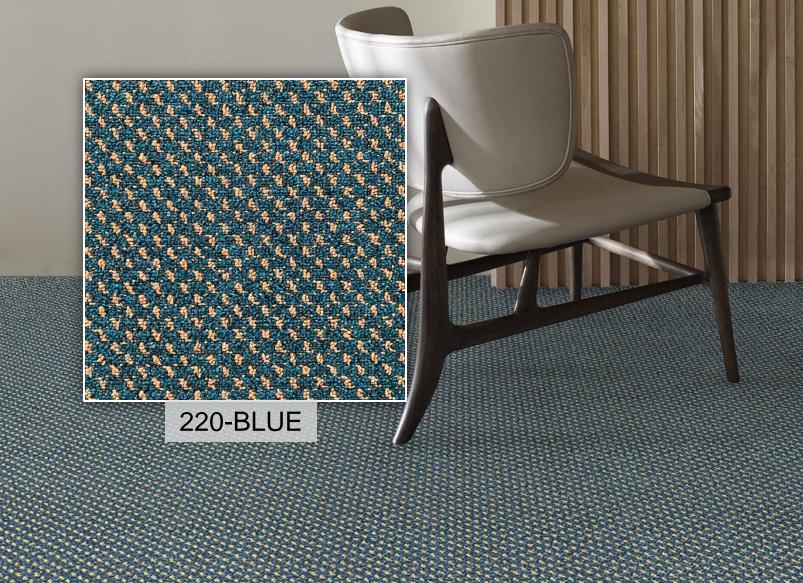

Our dedication to manufacturing which has ensured the superior quality of our carpets also means we can push colours in modern directions, safe in the knowledge that the results will have the desired depth and finish. We're excited by the bold shades we offer, from vibrant maroons and rust to dramatic beige and greys. In modern interiors, there are no rules – there's no need to temper a bright carpet in a busy hallway with neutral walls if you don't want to.

## **Technical Specifications**

Construction - Graphic Loop Pile Yarn Type - 100% Solution Dyed P.P Gauge - 1/10 Gauge Pile Weight - 550 GSM +/- 5% Total Weight - 1450 GSM +/-5% Pile Height - 4 MM Primary Backing - Woven Polypropylene Secondary Backing - Action Back Standard Roll Width - 4 MTR. Standard Roll Length - 30 MTR.