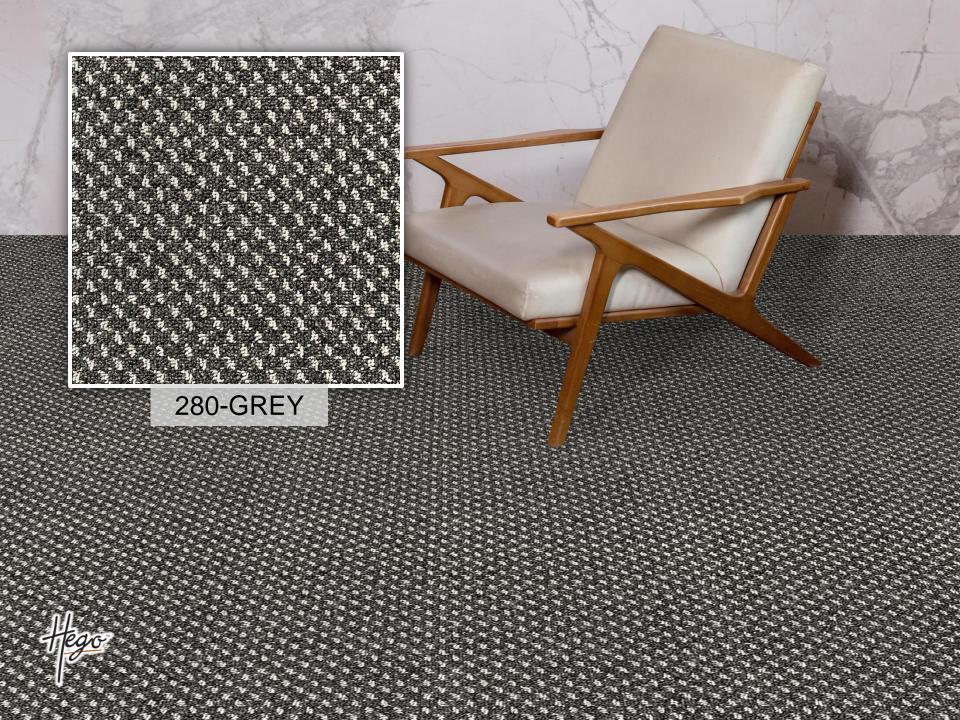

CONFET

Broad Loom Carpet

Graphic Loop Pile Collection

## **Technical Specifications**

Construction - Graphic Loop Pile Yarn Type - 100% Solution Dyed P.P Gauge - 1/10 Gauge Pile Weight - 550 GSM +/- 5% Total Weight - 1450 GSM +/-5% Pile Height - 4 MM Primary Backing - Woven Polypropylene Secondary Backing - Action Back Standard Roll Width - 4 MTR. Standard Roll Length - 30 MTR.