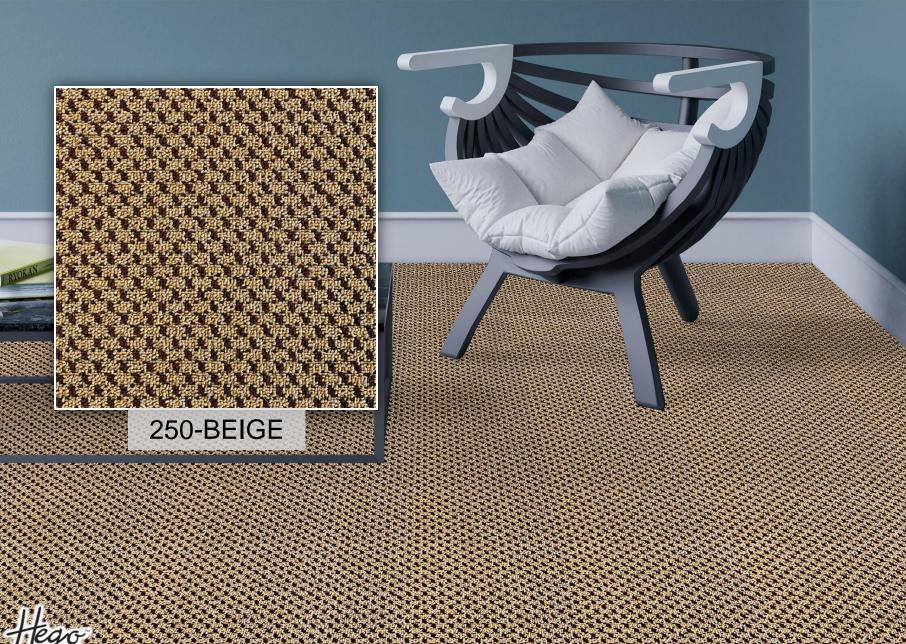

Our dedication to manufacturing which has ensured the superior quality of our carpets also means we can push colours in modern directions, safe in the knowledge that the results will have the desired depth and finish. We're excited by the bold shades we offer, from vibrant maroons and rust to dramatic beige and greys. In modern interiors, there are no rules – there's no need to temper a bright carpet in a busy hallway with neutral walls if you don't want to.

## **Technical Specifications**

Construction - Graphic Loop Pile Yarn Type - 100% Solution Dyed P.P Gauge - 1/10 Gauge Pile Weight - 550 GSM +/- 5% Total Weight - 1450 GSM +/-5% Pile Height - 4 MM Primary Backing - Woven Polypropylene Secondary Backing - Action Back Standard Roll Width - 4 MTR. Standard Roll Length - 30 MTR.