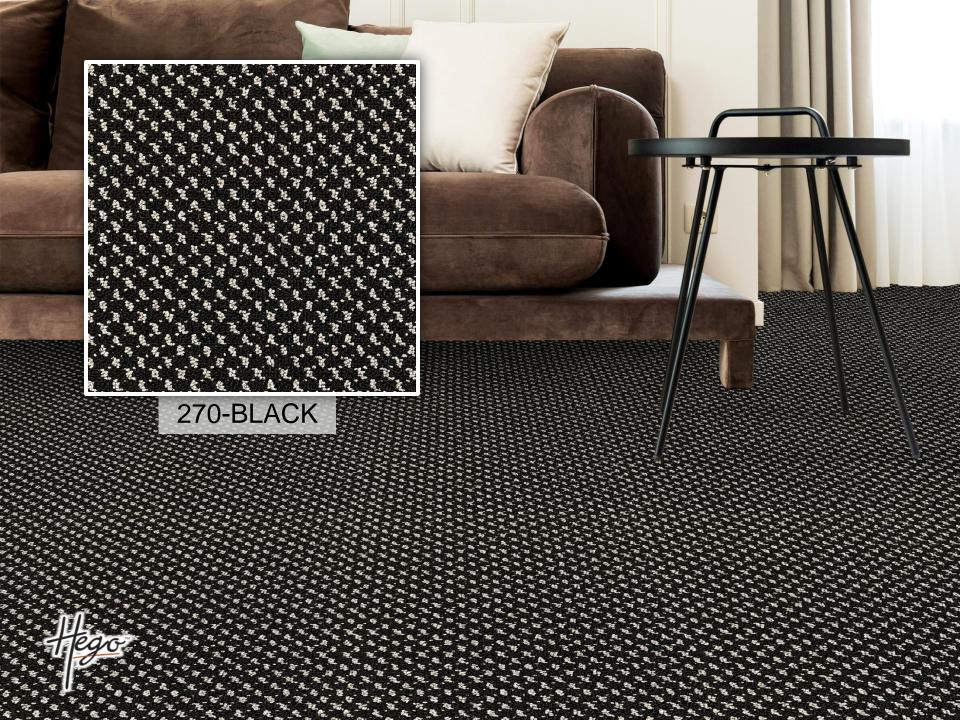

CONFET

Broad Loom Carpet

Graphic Loop Pile Collection

## **Technical Specifications**

Construction - Graphic Loop Pile Yarn Type - 100% Solution Dyed P.P Gauge - 1/10 Gauge Pile Weight - 550 GSM +/- 5% Total Weight - 1450 GSM +/-5% Pile Height - 4 MM Primary Backing - Woven Polypropylene Secondary Backing - Action Back Standard Roll Width - 4 MTR. Standard Roll Length - 30 MTR.