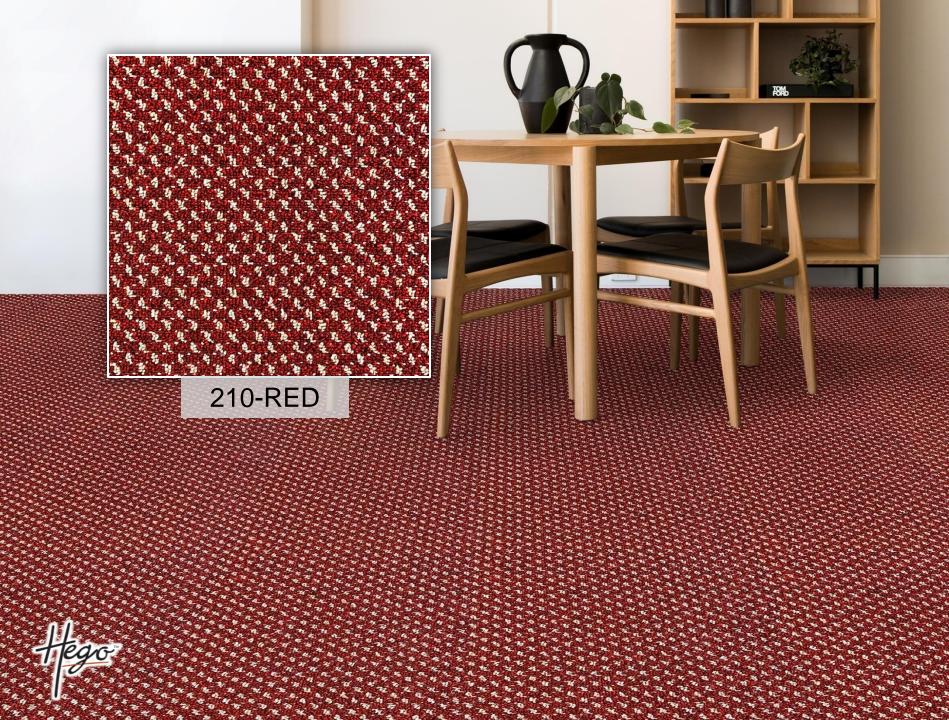

Our dedication to manufacturing which has ensured the superior quality of our carpets also means we can push colours in modern directions, safe in the knowledge that the results will have the desired depth and finish. We're excited by the bold shades we offer, from vibrant maroons and rust to dramatic beige and greys. In modern interiors, there are no rules – there's no need to temper a bright carpet in a busy hallway with neutral walls if you don't want to.

## **Technical Specifications**

Construction - Graphic Loop Pile Yarn Type - 100% Solution Dyed P.P Gauge - 1/10 Gauge Pile Weight - 550 GSM +/- 5% Total Weight - 1450 GSM +/-5% Pile Height - 4 MM Primary Backing - Woven Polypropylene Secondary Backing - Action Back Standard Roll Width - 4 MTR. Standard Roll Length - 30 MTR.