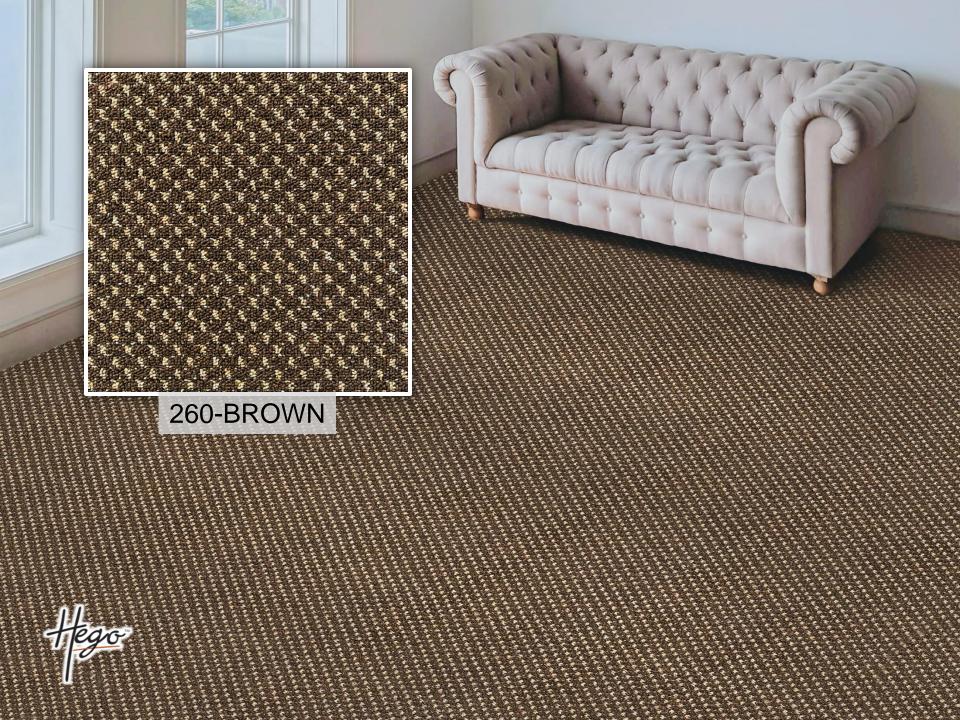

CONFET

Broad Loom Carpet

Graphic Loop Pile Collection

## **Technical Specifications**

Construction - Graphic Loop Pile Yarn Type - 100% Solution Dyed P.P Gauge - 1/10 Gauge Pile Weight - 550 GSM +/- 5% Total Weight - 1450 GSM +/-5% Pile Height - 4 MM Primary Backing - Woven Polypropylene Secondary Backing - Action Back Standard Roll Width - 4 MTR. Standard Roll Length - 30 MTR.