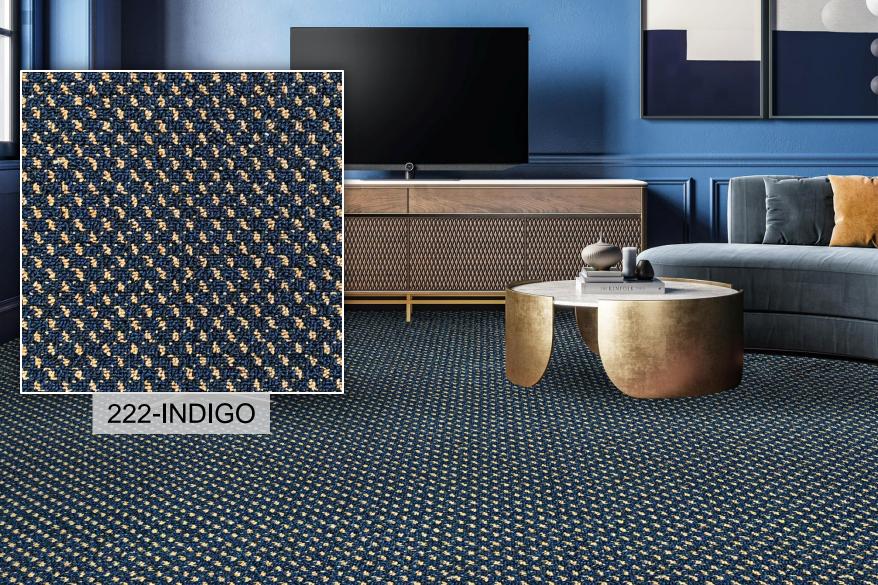

Our dedication to manufacturing which has ensured the superior quality of our carpets also means we can push colours in modern directions, safe in the knowledge that the results will have the desired depth and finish. We're excited by the bold shades we offer, from vibrant maroons and rust to dramatic beige and greys. In modern interiors, there are no rules – there's no need to temper a bright carpet in a busy hallway with neutral walls if you don't want to.

## **Technical Specifications**

Construction - Graphic Loop Pile Yarn Type - 100% Solution Dyed P.P Gauge - 1/10 Gauge Pile Weight - 550 GSM +/- 5% Total Weight - 1450 GSM +/-5% Pile Height - 4 MM Primary Backing - Woven Polypropylene Secondary Backing - Action Back Standard Roll Width - 4 MTR. Standard Roll Length - 30 MTR.