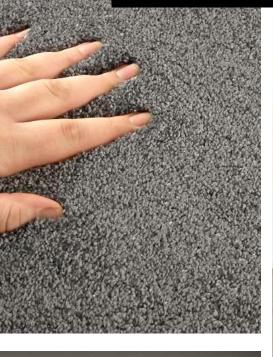

### Introducing "Feather" Ultra Soft Cut Pile Durable Polyester Carpet

When it comes to creating a cozy and inviting atmosphere in your space, nothing beats the softness and warmth of a luxurious carpet. That's why we're thrilled to introduce our latest creation, "Feather" — a carpet that combines ultra-softness, durability, and style like never before. Crafted from premium polyester yarn and boasting a plush pile height of 17-18mm, Feather is designed to transform your living space into a haven of comfort and elegance.

### TECHNICAL SPECIFICATIONS

| FIBRE               | 100% Polyester Yarn          |
|---------------------|------------------------------|
| CONSTRUCTION        | MACHINE TUFTED SOFT CUT PILE |
| DYE METHOD          | SOLUTION DYED                |
| PILE HEIGHT         | 15-16 MM                     |
| TOTAL HEIGHT        | 17-18 MM                     |
| PILE WEIGHT         | 2200 GSM ± 5%                |
| TOTAL WEIGHT        | 3200 GSM ± 5%                |
| SECONDARY BACKING   | ACTION FLEECE                |
| Standard Roll Width | 3.66 MTR.                    |