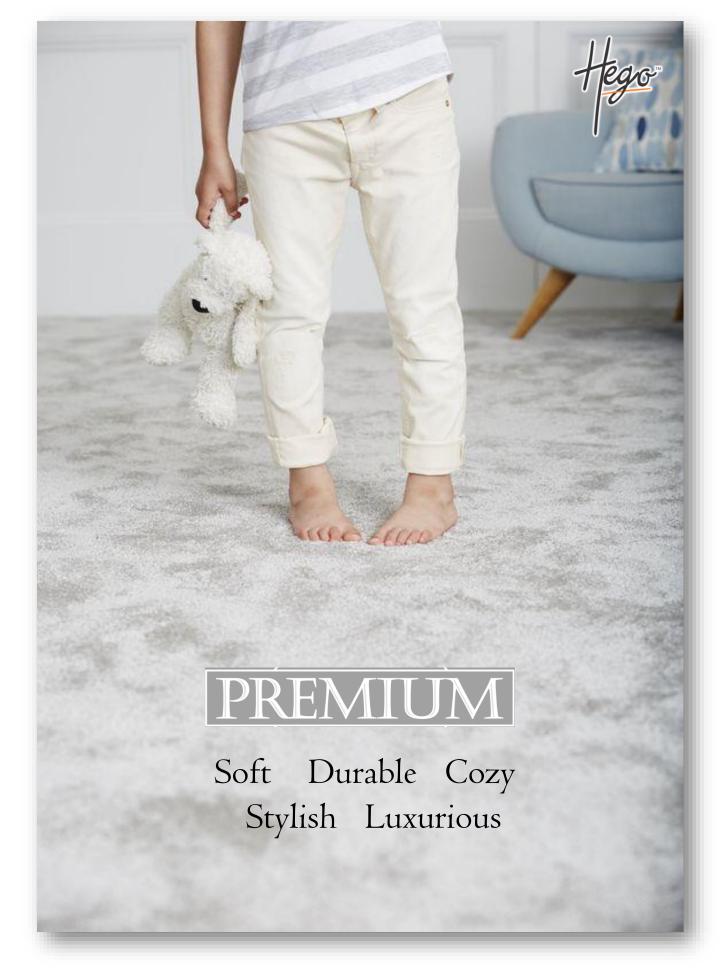

### Introducing "Feather" Ultra Soft Cut Pile Durable Polyester Carpet

When it comes to creating a cozy and inviting atmosphere in your space, nothing beats the softness and warmth of a luxurious carpet. That's why we're thrilled to introduce our latest creation, "Feather" — a carpet that combines ultra-softness, durability, and style like never before. Crafted from premium polyester yarn and boasting a plush pile height of 17-18mm, Feather is designed to transform your living space into a haven of comfort and elegance.

Feather isn't just about luxury; it's built to withstand the test of time. The high-quality polyester yarn used in its construction ensures long-lasting performance, making it an ideal choice for high-traffic areas in your home.