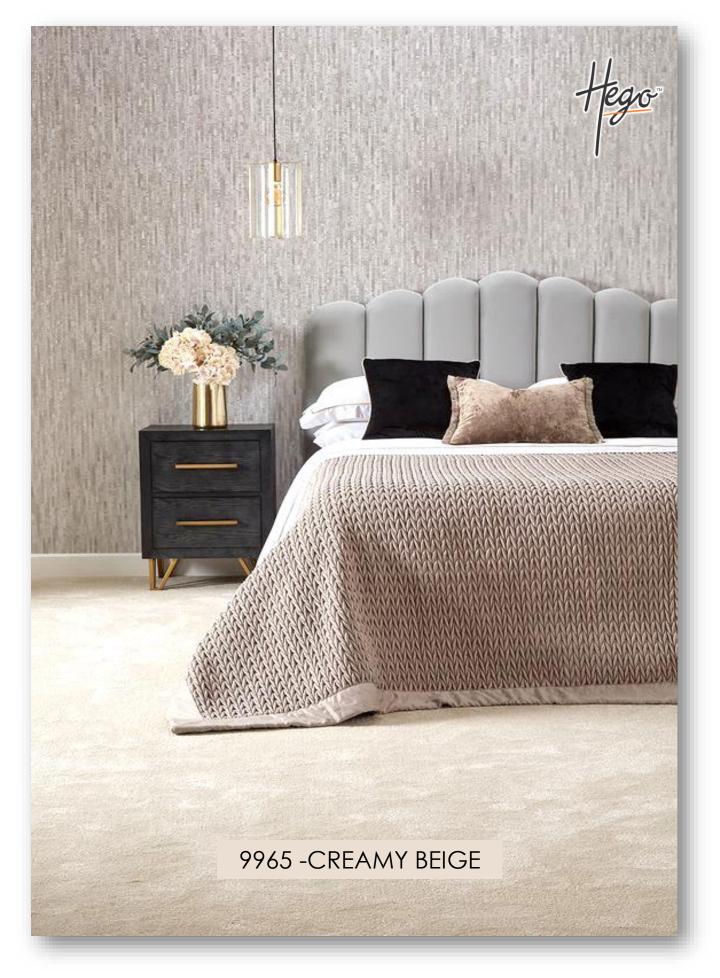

latest creation, "Feather" — a carpet that combines ultra-softness, durability, and style like never before. Crafted from premium polyester yarn and boasting a plush pile height of 17-18mm, Feather is designed to transform your living space into a haven of comfort and elegance.

Feather isn't just about luxury; it's built to withstand the test of time. The high-quality polyester yarn used in its construction ensures long-lasting performance, making it an ideal choice for high-traffic areas in your home.

Experience the Feather difference today and give your home the comfort and elegance it deserves. Your feet will thank you, and your space will never look better.

Choose Feather - Where Softness Meets Durability, and Style Meets Comfort.













## METAL BLACK!!























### TECHNICAL SPECIFICATIONS

| FIBRE               | 100% Polyester Yarn          |
|---------------------|------------------------------|
| CONSTRUCTION        | MACHINE TUFTED SOFT CUT PILE |
| DYE METHOD          | SOLUTION DYED                |
| PILE HEIGHT         | 15-16 MM                     |
| TOTAL HEIGHT        | 17-18 MM                     |
| PILE WEIGHT         | 2200 GSM ± 5%                |
| TOTAL WEIGHT        | 3200 GSM ± 5%                |
| SECONDARY BACKING   | ACTION FLEECE                |
| Standard Roll Width | 3.66 MTR.                    |

#### INFORMATION:

- 1. Specifications are subject to change when Hego improves product or performance.
- 2. SLIGHT COLOR VARIATION MAY OCCUR FROM DYE LOT TO DYE LOT.
- 3. Shading or pile reversal is an inherent attri