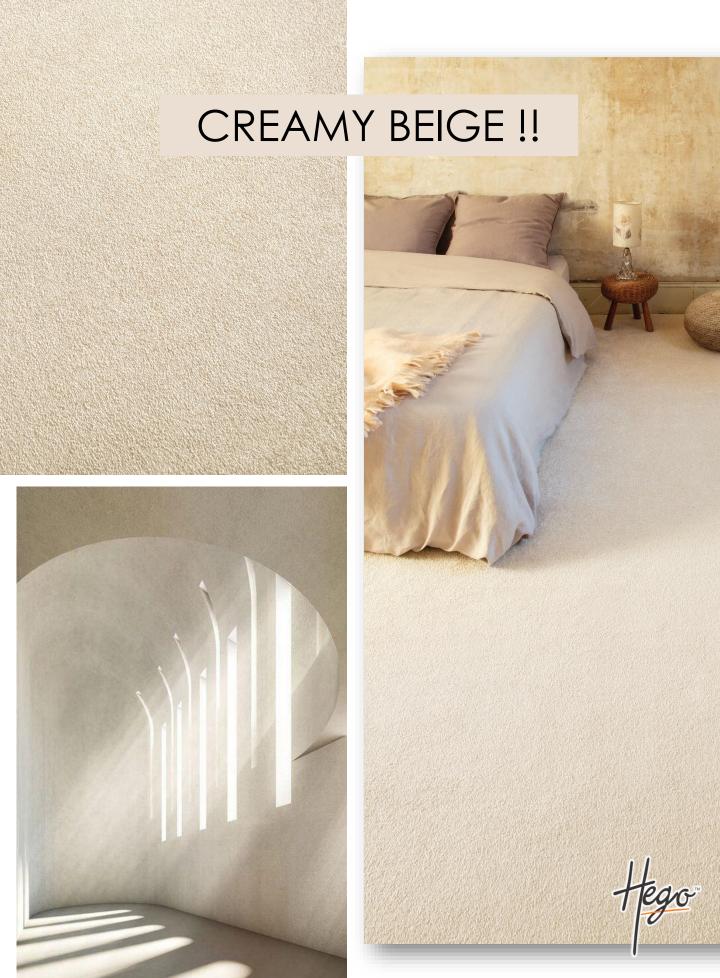

ur latest creation, "Feather" — a carpet that combines ultra-softness, durability, and style like never before. Crafted from premium polyester yarn and boasting a plush pile height of 17-18mm, Feather is designed to transform your living space into a haven of comfort and elegance.

Feather isn't just about luxury; it's built to withstand the test of time. The high-quality polyester yarn used in its construction ensures long-lasting performance, making it an ideal choice for high-traffic areas in your home.

Experience the Feather difference today and give your home the comfort and elegance it deserves. Your feet will thank you, and your space will never look better.

Choose Feather - Where Softness Meets Durability, and Style Meets Comfort.













## METAL BLACK!!























### TECHNICAL SPECIFICATIONS

| FIBRE               | 100% Polyester Yarn          |
|---------------------|------------------------------|
| CONSTRUCTION        | MACHINE TUFTED SOFT CUT PILE |
| DYE METHOD          | SOLUTION DYED                |
| PILE HEIGHT         | 15-16 MM                     |
| TOTAL HEIGHT        | 17-18 MM                     |
| PILE WEIGHT         | 2200 GSM ± 5%                |
| TOTAL WEIGHT        | 3200 GSM ± 5%                |
| SECONDARY BACKING   | ACTION FLEECE                |
| Standard Roll Width | 3.66 MTR.                    |

#### INFORMATION:

- 1. Specifications are subject to change when Hego improves product or performance.
- 2. SLIGHT COLOR VARIATION MAY OCCUR FROM DYE LOT TO DYE LOT.
- 3. Shading or pile reversal is an inherent att