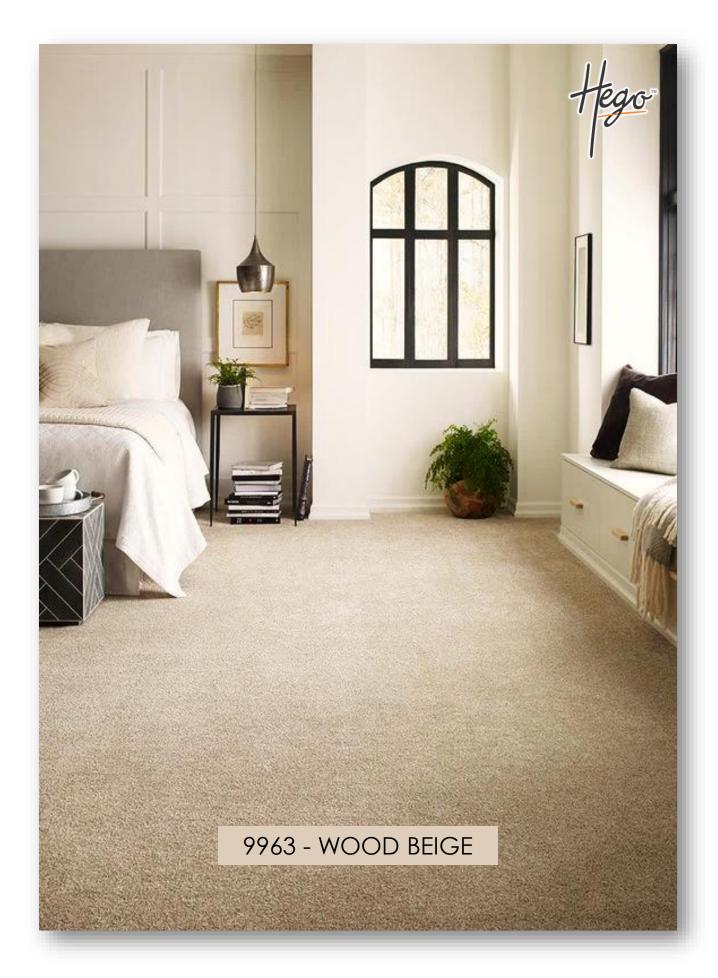

duce our latest creation, "Feather" — a carpet that combines ultra-softness, durability, and style like never before. Crafted from premium polyester yarn and boasting a plush pile height of 17-18mm, Feather is designed to transform your living space into a haven of comfort and elegance.

Feather isn't just about luxury; it's built to withstand the test of time. The high-quality polyester yarn used in its construction ensures long-lasting performance, making it an ideal choice for high-traffic areas in your home.

Experience the Feather difference today and give your home the comfort and elegance it deserves. Your feet will thank you, and your space will never look better.

Choose Feather - Where Softness Meets Durability, and Style Meets Comfort.













## METAL BLACK!!























### TECHNICAL SPECIFICATIONS

| FIBRE               | 100% Polyester Yarn          |
|---------------------|------------------------------|
| CONSTRUCTION        | MACHINE TUFTED SOFT CUT PILE |
| DYE METHOD          | SOLUTION DYED                |
| PILE HEIGHT         | 15-16 MM                     |
| TOTAL HEIGHT        | 17-18 MM                     |
| PILE WEIGHT         | 2200 GSM ± 5%                |
| TOTAL WEIGHT        | 3200 GSM ± 5%                |
| SECONDARY BACKING   | ACTION FLEECE                |
| Standard Roll Width | 3.66 MTR.                    |

#### INFORMATION:

- 1. Specifications are subject to change when Hego improves product or performance.
- 2. SLIGHT COLOR VARIATION MAY OCCUR FROM DYE LOT TO DYE LOT.
- 3. Shading or pile reversal is an inhere