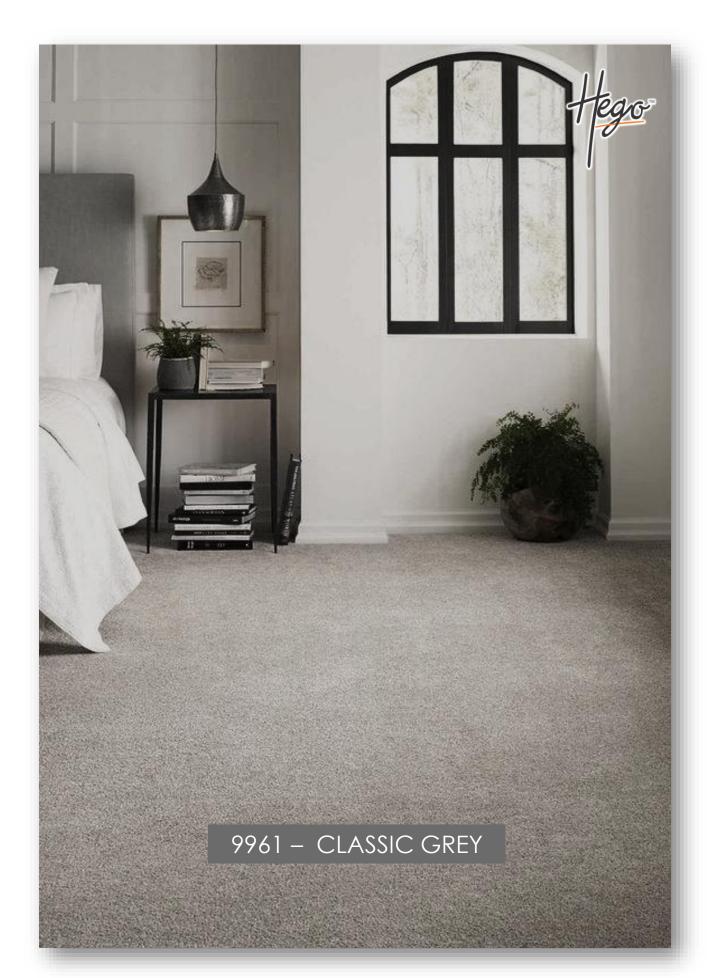

### Introducing "Feather" Ultra Soft Cut Pile Durable Polyester Carpet

When it comes to creating a cozy and inviting atmosphere in your space, nothing beats the softness and warmth of a luxurious carpet. That's why we're thrilled to introduce our latest creation, "Feather" — a carpet that combines ultra-softness, durability, and style like never before. Crafted from premium polyester yarn and boasting a plush pile height of 17-18mm, Feather is designed to transform your living space into a haven of comfort and elegance.

Feather isn't just about luxury; it's built to withstand the test of time. The high-quality polyester yarn used in its construction ensures long-lasting performance, making it an ideal choice for high-traffic areas in your home.