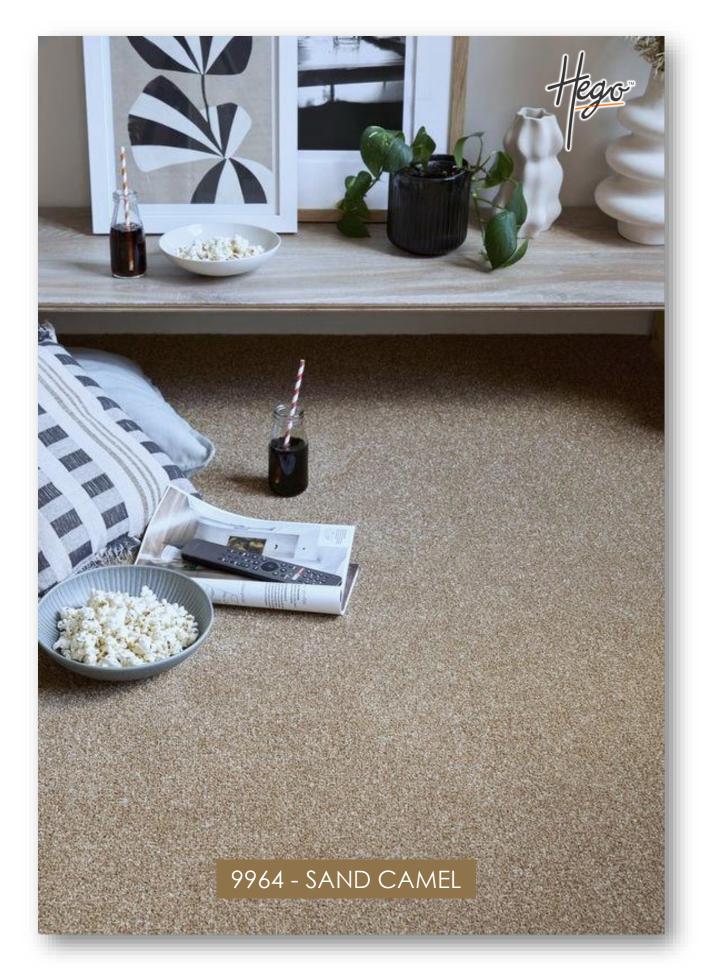

our latest creation, "Feather" — a carpet that combines ultra-softness, durability, and style like never before. Crafted from premium polyester yarn and boasting a plush pile height of 17-18mm, Feather is designed to transform your living space into a haven of comfort and elegance.

Feather isn't just about luxury; it's built to withstand the test of time. The high-quality polyester yarn used in its construction ensures long-lasting performance, making it an ideal choice for high-traffic areas in your home.

Experience the Feather difference today and give your home the comfort and elegance it deserves. Your feet will thank you, and your space will never look better.

Choose Feather - Where Softness Meets Durability, and Style Meets Comfort.













## METAL BLACK!!























### TECHNICAL SPECIFICATIONS

| FIBRE               | 100% Polyester Yarn          |
|---------------------|------------------------------|
| CONSTRUCTION        | MACHINE TUFTED SOFT CUT PILE |
| DYE METHOD          | SOLUTION DYED                |
| PILE HEIGHT         | 15-16 MM                     |
| TOTAL HEIGHT        | 17-18 MM                     |
| PILE WEIGHT         | 2200 GSM ± 5%                |
| TOTAL WEIGHT        | 3200 GSM ± 5%                |
| SECONDARY BACKING   | ACTION FLEECE                |
| Standard Roll Width | 3.66 MTR.                    |

#### INFORMATION:

- 1. Specifications are subject to change when Hego improves product or performance.
- 2. SLIGHT COLOR VARIATION MAY OCCUR FROM DYE LOT TO DYE LOT.
- 3. Shading or pile reversal is an inherent a