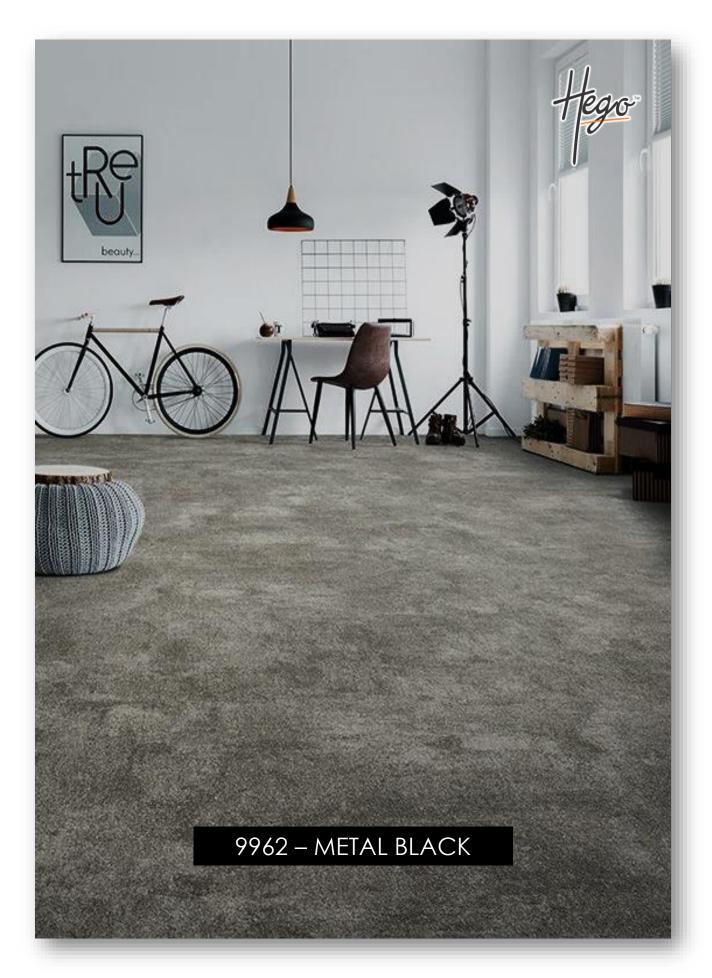

introduce our latest creation, "Feather" — a carpet that combines ultra-softness, durability, and style like never before. Crafted from premium polyester yarn and boasting a plush pile height of 17-18mm, Feather is designed to transform your living space into a haven of comfort and elegance.

Feather isn't just about luxury; it's built to withstand the test of time. The high-quality polyester yarn used in its construction ensures long-lasting performance, making it an ideal choice for high-traffic areas in your home.

Experience the Feather difference today and give your home the comfort and elegance it deserves. Your feet will thank you, and your space will never look better.

Choose Feather - Where Softness Meets Durability, and Style Meets Comfort.













## METAL BLACK!!























### TECHNICAL SPECIFICATIONS

| FIBRE               | 100% Polyester Yarn          |
|---------------------|------------------------------|
| CONSTRUCTION        | MACHINE TUFTED SOFT CUT PILE |
| DYE METHOD          | SOLUTION DYED                |
| PILE HEIGHT         | 15-16 MM                     |
| TOTAL HEIGHT        | 17-18 MM                     |
| PILE WEIGHT         | 2200 GSM ± 5%                |
| TOTAL WEIGHT        | 3200 GSM ± 5%                |
| SECONDARY BACKING   | ACTION FLEECE                |
| Standard Roll Width | 3.66 MTR.                    |

#### INFORMATION:

- 1. Specifications are subject to change when Hego improves product or performance.
- 2. SLIGHT COLOR VARIATION MAY OCCUR FROM DYE LOT TO DYE LOT.
- 3. Shading or pile reversal is an