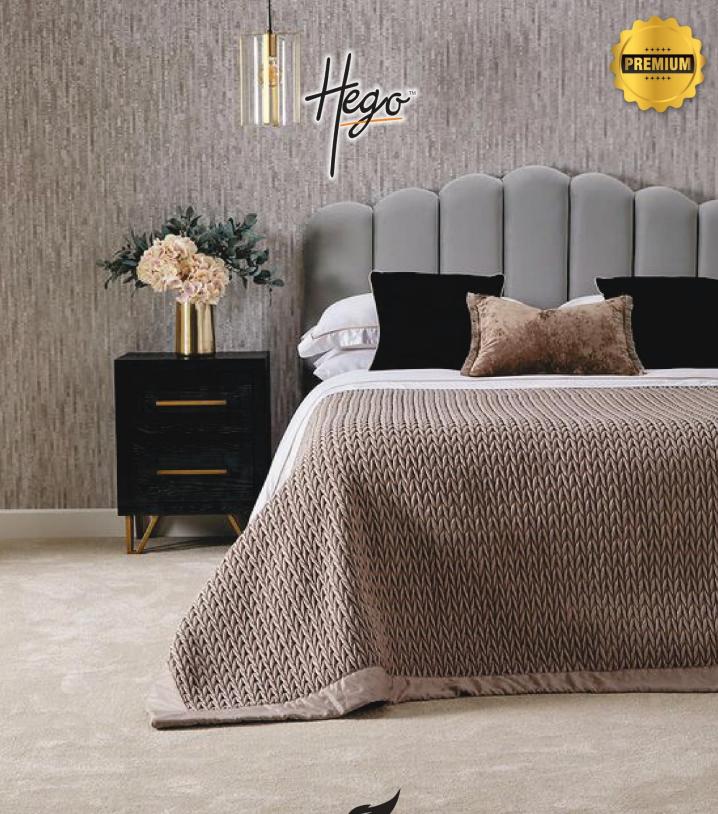

# Hego

### Introducing "Feather" Ultra Soft Cut Pile Durable Polyester Carpet

When it comes to creating a cozy and inviting atmosphere in your space, nothing beats the softness and warmth of a luxurious carpet. That's why we're thrilled to introduce our latest creation, "Feather" — a carpet that combines ultra-softness, durability, and style like never before. Crafted from premium polyester yarn and boasting a plush pile height of 17-18mm, Feather is designed to transform your living space into a haven of comfort and elegance.