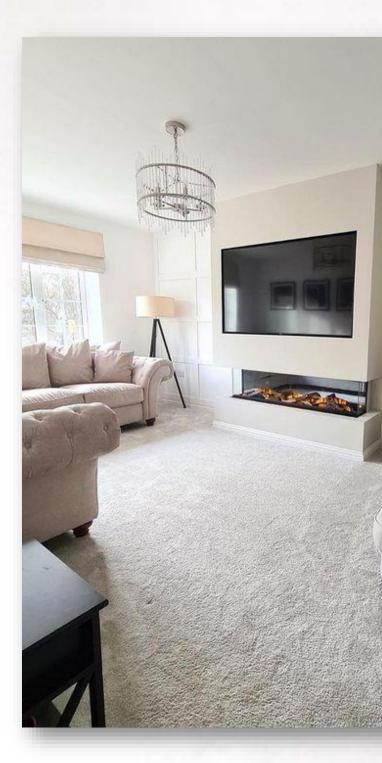

### Introducing "Feather" Ultra Soft Cut Pile Durable Polyester Carpet

When it comes to creating a cozy and inviting atmosphere in your space, nothing beats the softness and warmth of a luxurious carpet. That's why we're thrilled to introduce our latest creation, "Feather" — a carpet that combines ultra-softness, durability, and style like never before. Crafted from premium polyester yarn and boasting a plush pile height of 17-18mm, Feather is designed to transform your living space into a haven of comfort and elegance.

Feather isn't just about luxury; it's built to withstand the test of time. The high-quality polyester yarn used in its construction ensures long-lasting performance, making it an ideal choice for high-traffic areas in your home.