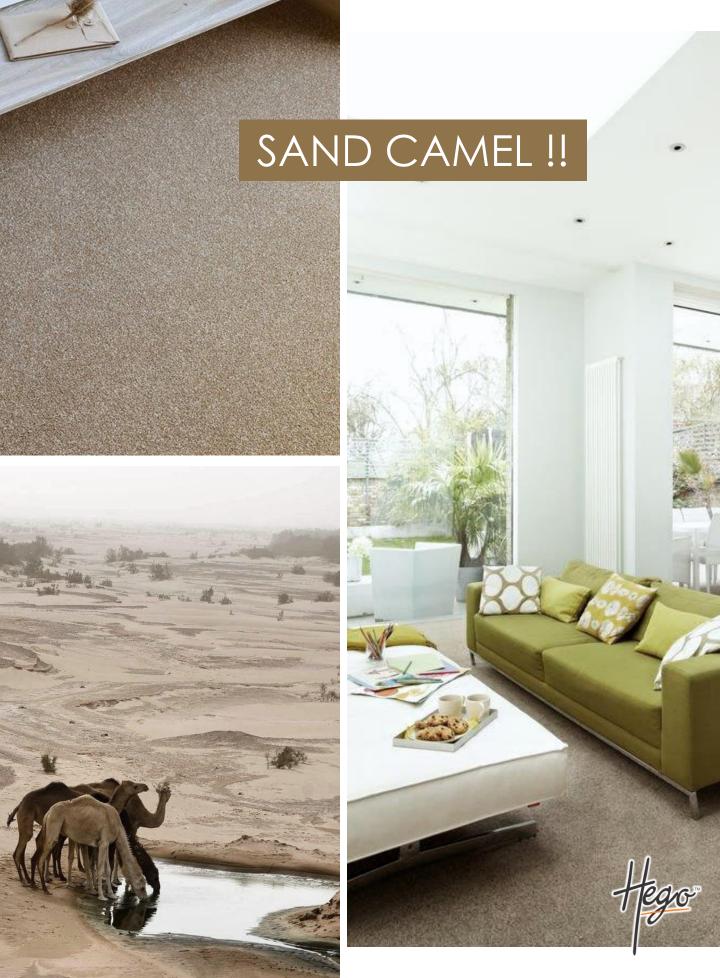

ce our latest creation, "Feather" — a carpet that combines ultra-softness, durability, and style like never before. Crafted from premium polyester yarn and boasting a plush pile height of 17-18mm, Feather is designed to transform your living space into a haven of comfort and elegance.

Feather isn't just about luxury; it's built to withstand the test of time. The high-quality polyester yarn used in its construction ensures long-lasting performance, making it an ideal choice for high-traffic areas in your home.

Experience the Feather difference today and give your home the comfort and elegance it deserves. Your feet will thank you, and your space will never look better.

Choose Feather - Where Softness Meets Durability, and Style Meets Comfort.













## METAL BLACK!!























### TECHNICAL SPECIFICATIONS

| FIBRE               | 100% Polyester Yarn          |
|---------------------|------------------------------|
| CONSTRUCTION        | MACHINE TUFTED SOFT CUT PILE |
| DYE METHOD          | SOLUTION DYED                |
| PILE HEIGHT         | 15-16 MM                     |
| TOTAL HEIGHT        | 17-18 MM                     |
| PILE WEIGHT         | 2200 GSM ± 5%                |
| TOTAL WEIGHT        | 3200 GSM ± 5%                |
| SECONDARY BACKING   | ACTION FLEECE                |
| Standard Roll Width | 3.66 MTR.                    |

#### INFORMATION:

- 1. Specifications are subject to change when Hego improves product or performance.
- 2. SLIGHT COLOR VARIATION MAY OCCUR FROM DYE LOT TO DYE LOT.
- 3. Shading or pile reversal is an inherent