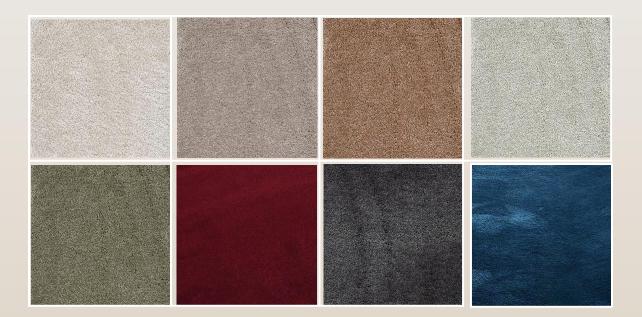

Transform your space with our exquisite wall- towall carpet collection, boasting eight captivating colors ranging from soothing neutrals to sophisticated greys, and accentuated with depth-defining hues like luxurious maroon and midnight blue. Crafted with meticulous attention to detail, each strand of our highquality polypropylene yarns offers unrivaled durability and softness, ensuring both comfort and longevity.

### 6851 - BEIGE

Hego

+

#### 6852 - CAMEL

Hego

Hego

### 6856 – MAROON

#### 6857 – GREY

lego

## 6858 - BLUE

The Party of