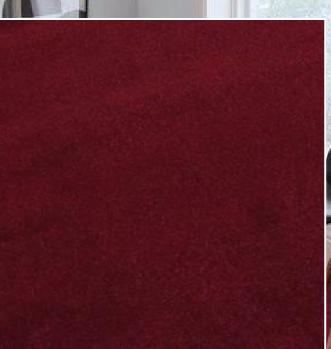

Transform your space with our exquisite wall- towall carpet collection, boasting eight captivating colors ranging from soothing neutrals to sophisticated greys, and accentuated with depth-defining hues like luxurious maroon and midnight blue. Crafted with meticulous attention to detail, each strand of our highquality polypropylene yarns offers unrivaled durability and softness, ensuring both comfort and longevity.

### 6851 - BEIGE

Hego

+



#### 6852 - CAMEL

Hego





Hego







### 6856 – MAROON



#### 6857 – GREY

lego



## 6858 - BLUE

The Party of



## **Technical Specifications**

Fibre - 100% Polypropylene Construction - Plain Cut Pile Dye Method - Solution Dyed Pile Height - 9 mm Total Height - 11 mm (+/- 5 %) Pile Weight - 700 GSM +/- 5% Total Weight - 1600 GSM +/-5% Backing - Grey Felt Back Standard Roll Width - 3.66 Mtr.



Hego



# Image speaks louder than words

Hego