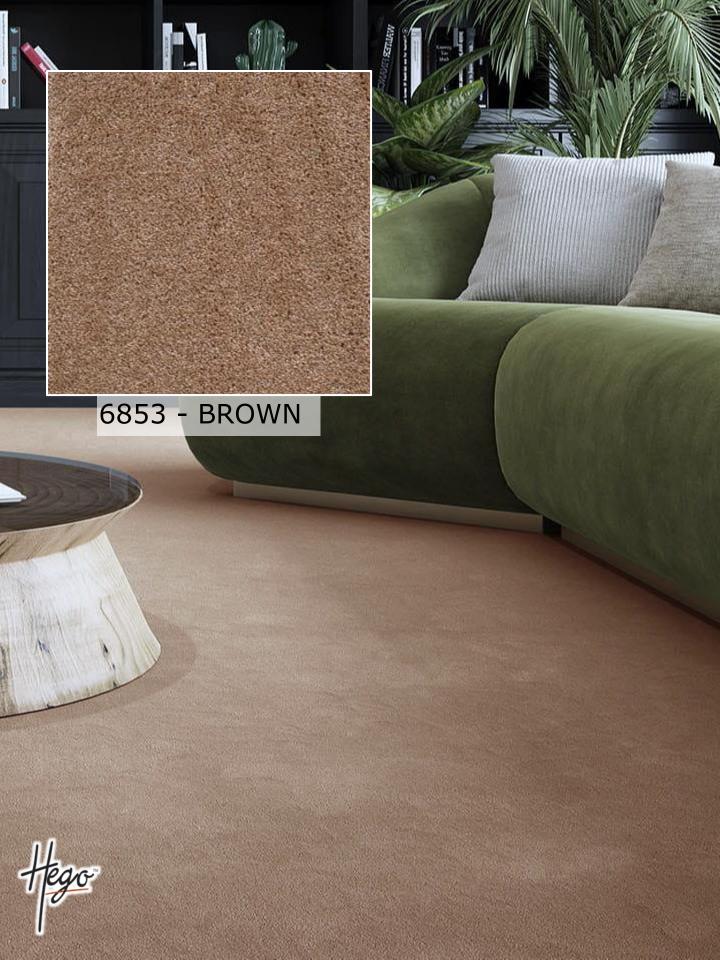

Transform your space with our exquisite wall- towall carpet collection, boasting eight captivating colors ranging from soothing neutrals to sophisticated greys, and accentuated with depth-defining hues like luxurious maroon and midnight blue. Crafted with meticulous attention to detail, each strand of our highquality polypropylene yarns offers unrivaled durability and softness, ensuring both comfort and longevity.