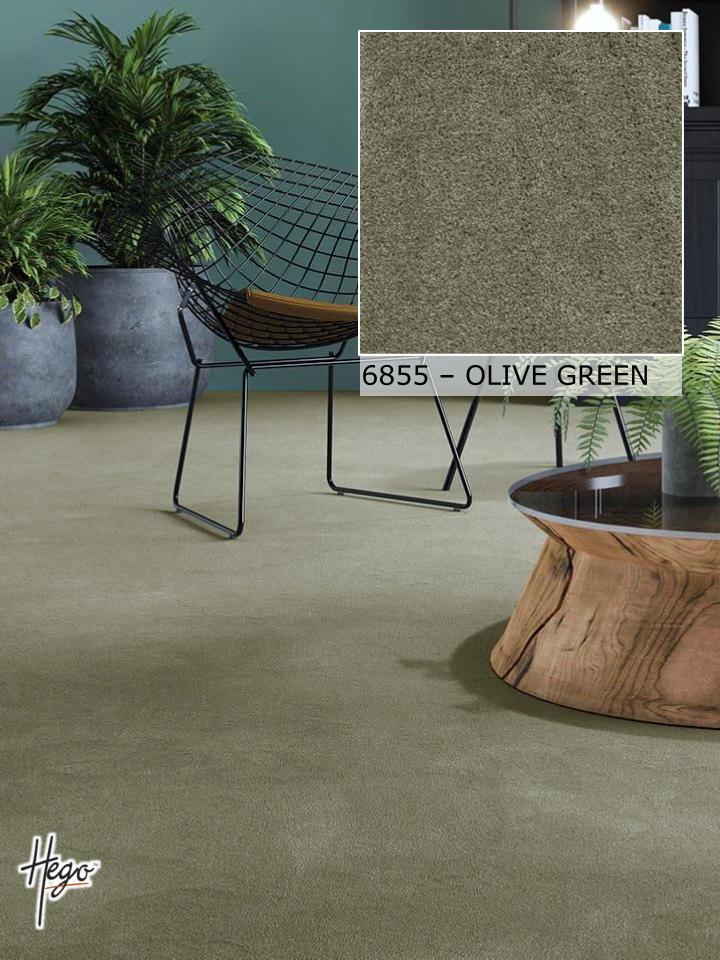

Transform your space with our exquisite wall- towall carpet collection, boasting eight captivating colors ranging from soothing neutrals to sophisticated greys, and accentuated with depth-defining hues like luxurious maroon and midnight blue. Crafted with meticulous attention to detail, each strand of our highquality polypropylene yarns offers unrivaled durability and softness, ensuring both comfort and longevity.