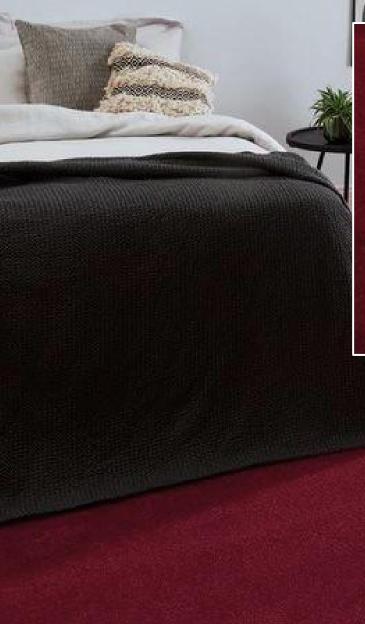

Transform your space with our exquisite wall- towall carpet collection, boasting eight captivating colors ranging from soothing neutrals to sophisticated greys, and accentuated with depth-defining hues like luxurious maroon and midnight blue. Crafted with meticulous attention to detail, each strand of our highquality polypropylene yarns offers unrivaled durability and softness, ensuring both comfort and longevity.

### 6851 - BEIGE

Hego

+



#### 6852 - CAMEL

Hego





Hego







### 6856 – MAROON



#### 6857 – GREY

lego



## 6858 - BLUE

The Party of



## **Technical Specifications**

Fibre - 100% Polypropylene Construction - Plain Cut Pile Dye Method - Solution Dyed Pile Height - 9 mm Total Height - 11 mm (+/- 5 %) Pile Weight - 700 GSM +/- 5% Total Weight - 1600 GSM +/-5% Backing - Grey Felt Back Standard Roll Width - 3.66 Mtr.



Hego



# Image speaks louder than words

Hego